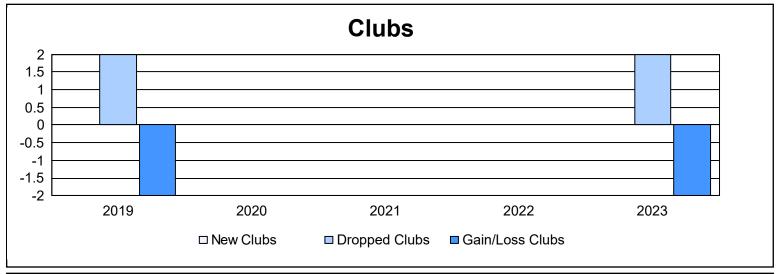

District 334 E As of June 2023 Cumulative

| Year      | New<br>Clubs | Dropped<br>Clubs | Gain/<br>Loss<br>Clubs | New<br>Members | Charter<br>Members | Reinstate<br>Members | Transfer<br>Members | Total<br>Member<br>Added | Total<br>Members<br>Dropped | Gain/<br>Loss<br>Members |
|-----------|--------------|------------------|------------------------|----------------|--------------------|----------------------|---------------------|--------------------------|-----------------------------|--------------------------|
| 2018-2019 | 0            | 2                | -2                     | 139            | 0                  | 3                    | 5                   | 147                      | 263                         | -116                     |
| 2019-2020 | 0            | 0                | 0                      | 167            | 0                  | 3                    | 2                   | 172                      | 191                         | -19                      |
| 2020-2021 | 0            | 0                | 0                      | 104            | 0                  | 4                    | 0                   | 108                      | 206                         | -98                      |
| 2021-2022 | 0            | 0                | 0                      | 100            | 0                  | 1                    | 2                   | 103                      | 156                         | -53                      |
| 2022-2023 | 0            | 2                | -2                     | 138            | 0                  | 3                    | 0                   | 141                      | 218                         | -77                      |
| Average   | 0            | 1                | -1                     | 130            | 0                  | 3                    | 2                   | 134                      | 207                         | -73                      |