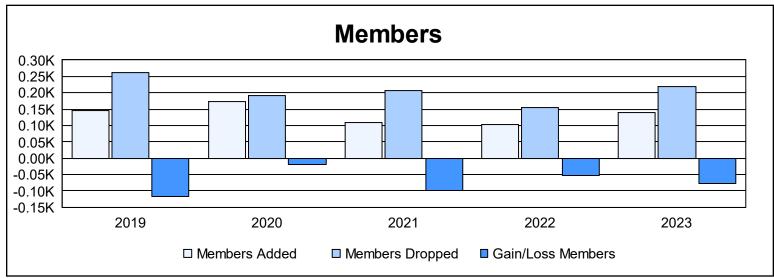

District 334 E As of June 2023 Cumulative

| Year      | New<br>Clubs | Dropped<br>Clubs | Gain/<br>Loss<br>Clubs | New<br>Members | Charter<br>Members | Reinstate<br>Members | Transfer<br>Members | Total<br>Member<br>Added | Total<br>Members<br>Dropped | Gain/<br>Loss<br>Members |
|-----------|--------------|------------------|------------------------|----------------|--------------------|----------------------|---------------------|--------------------------|-----------------------------|--------------------------|
| 2018-2019 | 0            | 2                | -2                     | 139            | 0                  | 3                    | 5                   | 147                      | 263                         | -116                     |
| 2019-2020 | 0            | 0                | 0                      | 167            | 0                  | 3                    | 2                   | 172                      | 191                         | -19                      |
| 2020-2021 | 0            | 0                | 0                      | 104            | 0                  | 4                    | 0                   | 108                      | 206                         | -98                      |
| 2021-2022 | 0            | 0                | 0                      | 100            | 0                  | 1                    | 2                   | 103                      | 156                         | -53                      |
| 2022-2023 | 0            | 2                | -2                     | 138            | 0                  | 3                    | 0                   | 141                      | 218                         | -77                      |
| Average   | 0            | 1                | -1                     | 130            | 0                  | 3                    | 2                   | 134                      | 207                         | -73                      |